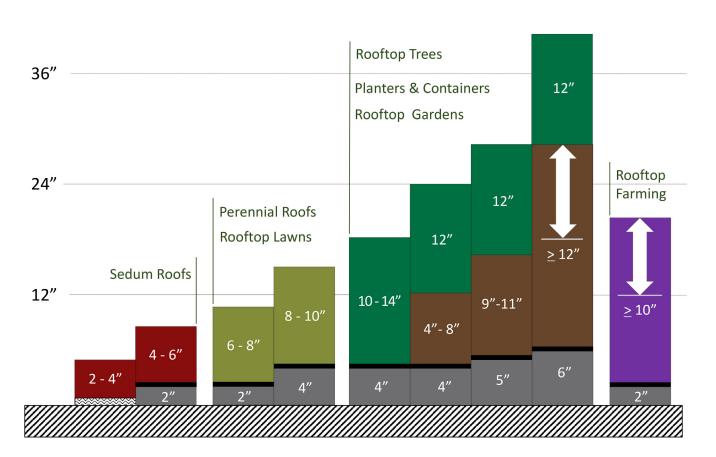

## **OVERVIEW**

rooflite offers soil systems for a wide variety of green roof applications. The charts included illustrate the types of green roofs supported, growth media system depths, and applicable rooflite soil products. For more details on our systems, visit our web site at rooflitesoil.com

Extensive Semi-Intensive Intensive Deep-Intensive Agricultural